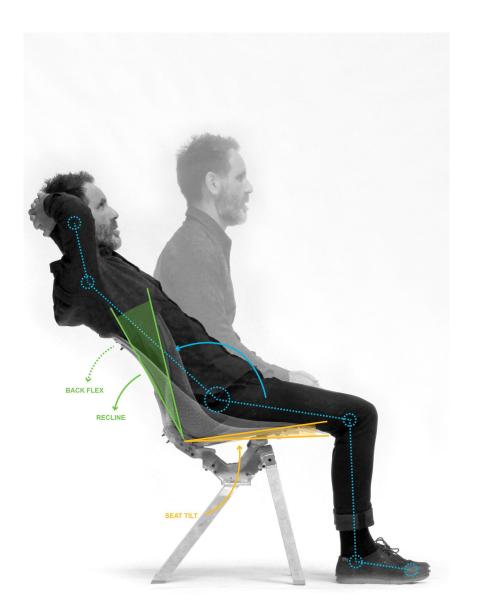

## Recline

Relaxation and opening of body Improves spinal health Promotes blood and oxygen flow Weight compensated to work for all users