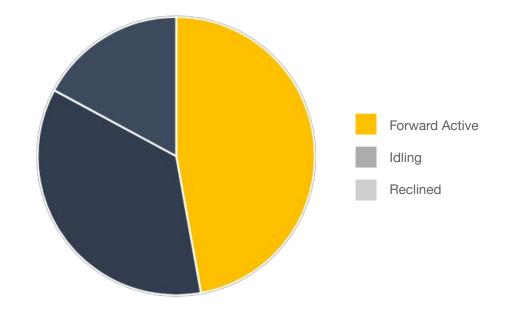

### **Forward Active**

Supports users for a range of activities Aids communication and social interaction Reduces under thigh pressure Promotes blood and oxygen flow

## **Idling Motion**

Seamless smooth motion Weight compensated to work for all users Reduces stress and promotes blood flow

## Recline

Relaxation and opening of body Improves spinal health Promotes blood and oxygen flow Weight compensated to work for all users