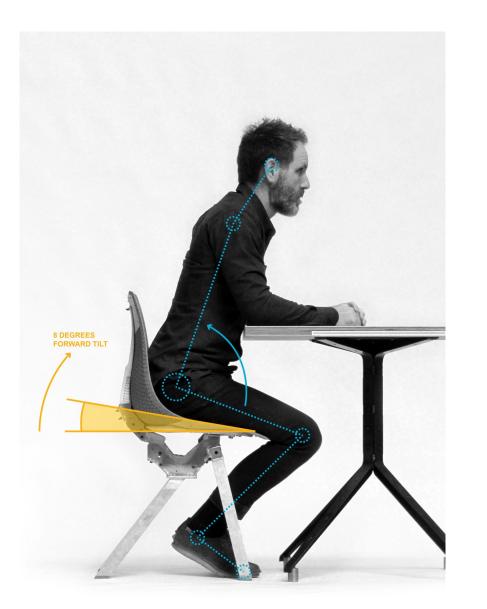

### **Forward Active**

Supports users for a range of activities Aids communication and social interaction Reduces under thigh pressure Promotes blood and oxygen flow