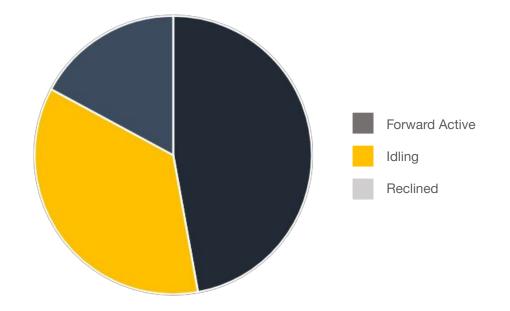

## **Idling Motion**

Seamless smooth motion Weight compensated to work for all users Reduces stress and promotes blood flow