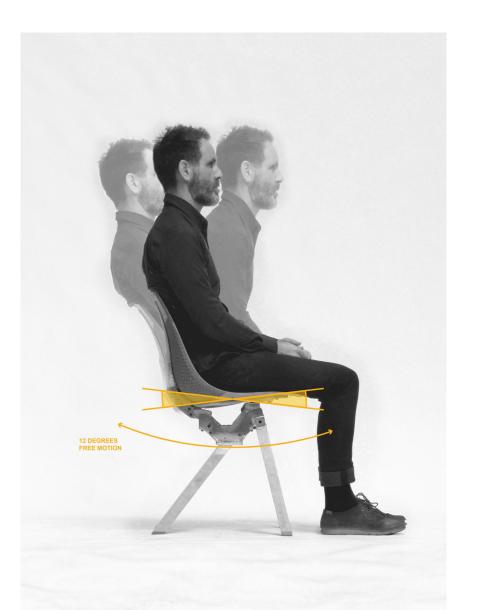

### **Forward Active**

Supports users for a range of activities Aids communication and social interaction Reduces under thigh pressure Promotes blood and oxygen flow